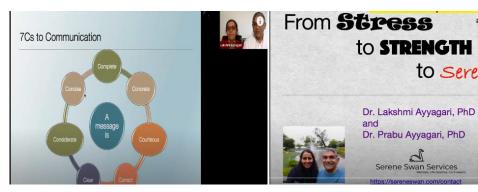

## Bhavishya

COVID19 caused schools to shut down. Major part of the year all the schools and colleges were closed and hence we did not get more opportunities for school visits. But we have utilised the opportunity to serve students using internet as medium. We organised Student Empowerment Training (SET) online in Zoom platform. With the help of advisors Dr. Lakshmi and Dr. Prabhu Ayyagari, we organised five-day workshop series to help youth lead a happy life.