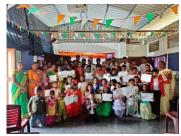

Once the impact of the virus got reduced and everyone started regular life, we have launched one of our biggest achievements, Bhavishya. Bhavishya is the book by We Are with You Charitable Trust and it contains the data of various career opportunities available for students after class 10, the process to reach them, and data of different scholarships available for students at different stages of student life. The book was launched in the presence of Mr. Addanki Sridhar Babu IAS, Mr. Vasireddy Vidhya Sagar, Mr. Jagarlamudi Anjaneyulu, Dr. Eda Samuel Reddy, and other dignitaries. As the second wave of COVID19 raised, we did not get more opportunities to distribute the books at government schools. We are hoping to distribute them once the impact of COVID19 goes down.