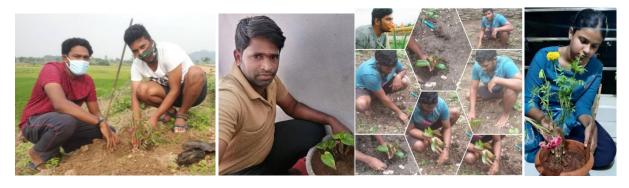

## Paryavaran

As most of the people were at home during COVID19 lockdown, people started playing many challenges to spend their free time. To make these challenges benefit everyone including nature, we have initiated Greenery Challenge. In this challenge, people plant a tree and nominate three of their friends to accept the challenge. Participants were divided into batches and one lucky winner among each batch was given with a gift to encourage more participants to plant trees. We have witnessed more than 50 people participating in the Greenery Challenge.