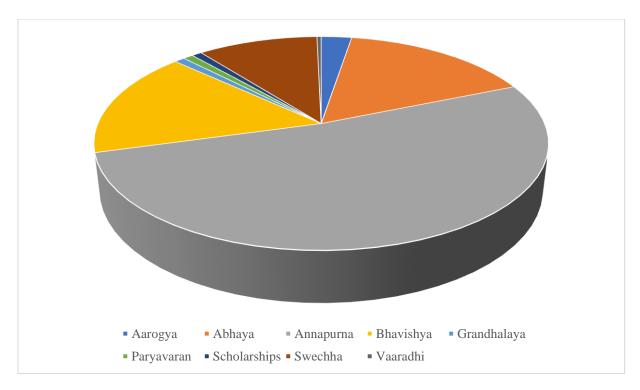

#### Reach

- Aarogya 152
- Abhaya 950
- Annapurna 3050
- Bhavishya 950
- Grandhalaya 52
- Paryavaran 50
- Scholarships 50
- Swechha 600
- Vaaradhi 21

**Total Reach** – 5,875

Reach Plot of We Are with You Charitable Trust