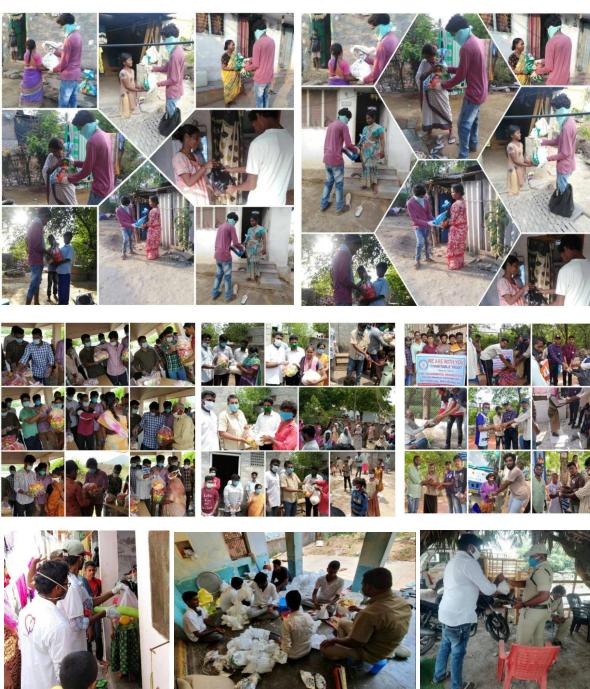

## Annapurna

COVID19 has affected lives of people who solely depend on daily wages to survive. To support the families of people who lost livelihood because of the virus, we have organised distribution events to the families in need in Andhra Pradesh and Telangana. We have distributed rice, vegetables, and other essentials. We organised meals on wheels concept to provide food to people on streets during the crisis. Our teams organised food drives during the crisis to support the needy. During the year, we have reached more than 3,000 underserved people and supported them with food donation and cloth distribution services.