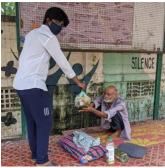

## Annapurna

COVID19 has affected lives of people who solely depend on daily wages to survive. To support the families of people who lost livelihood because of the virus, we have organised distribution events to the families in need in Andhra Pradesh and Telangana. We have distributed rice, vegetables, and other essentials. We organised meals on wheels concept to provide food to people on streets during the crisis. Our teams organised food drives during the crisis to support the needy. During the year, we have reached more than 3,000 underserved people and supported them with food donation and cloth distribution services.