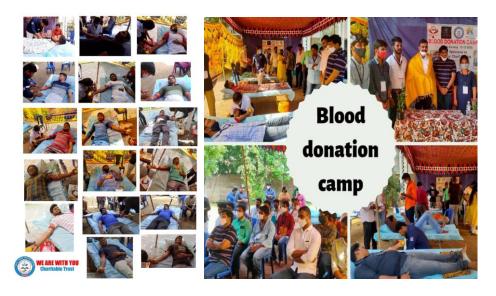

#### **Aarogya**

We have organised a blood donation camp. In the blood donation camp, we have involved other like-minded NGOs with the initiative named CONNECT. The blood donation camp witnessed more than 50 donors. Each unit of blood can serve three people in total the blood donation camp helped more than 150 needy. Along with the blood donation camps we helped two needy who needed medical assistance.