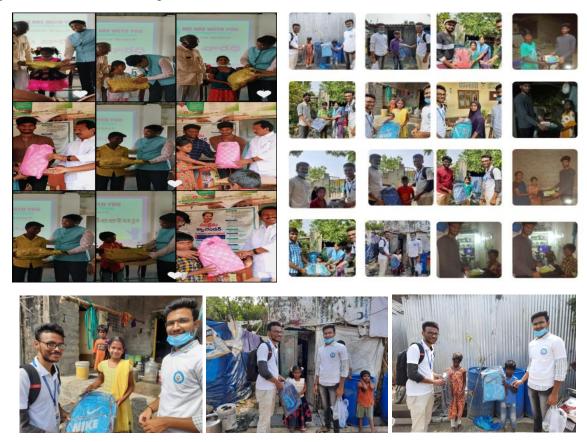

## Annapurna

COVID19 has affected lives of people who solely depend on daily wages to survive. To support the families of people who lost livelihood because of the virus, we have organised distribution events to the families in need in Andhra Pradesh and Telangana. We have distributed rice, vegetables, and other essentials. We organised meals on wheels concept to provide food to people on streets during the crisis. Our teams organised food drives during the crisis to support the needy. During the year, we have reached more than 3,000 underserved people and supported them with food donation and cloth distribution services.