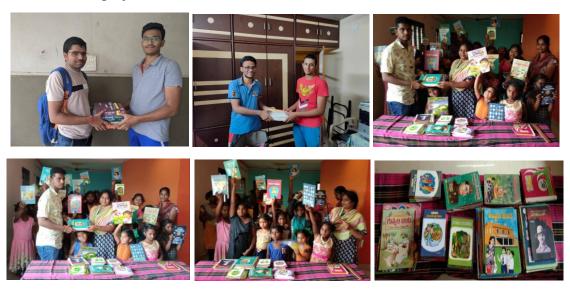

### Grandhalaya

The project was initiated to build the gap between the book donors and needy. We have helped book needy by connecting them with book donors to get required books. We opened a mini library at Sharon Orphanage. Our team gathered the data of free educational resources and shared it on different media to create awareness about them and help students become effective learners. With the project we reached more than 50 students.