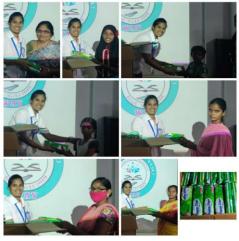

We started working at Sundaraiah Colony, Guntur. The area is with people who are economically backward and need educational assistance for their well being and development. We started working with a charity school Prof. MVS Koteswararao Memorial Upper Primary School in the area. We organised children fest – a concept to unleash the hidden talents in students. We also organised tuitions and study sessions to the students in the area within the school to help the students perform well in academics.

Even though major portion of the year was completely spent in lockdown, our team utilised this as an opportunity and organised several online sessions that benefit student community. Once the lockdown restrictions were lifted, with care we organised events at school to empower students. In this year, we have reached more than 900 students with our activities.