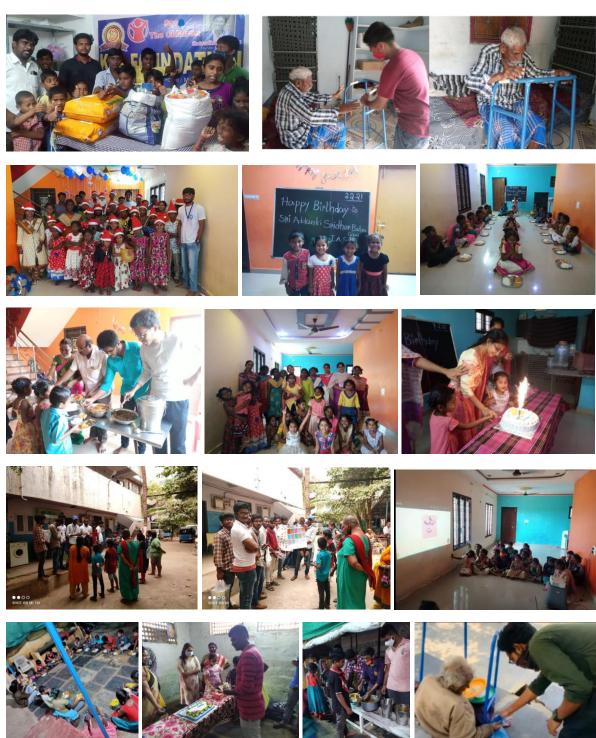

## Abhaya

We have started the concept of Celebrations by WAYCT. We celebrated special days such as birthdays, marriage anniversaries, death condolences, and other important days at orphanages and old age homes. The initiative provided orphanages a sustainable way of generating funds. Under the project, we specifically helped Sharon Children Home at Mangalagiri for their sustainability and also for the wellbeing of children. We organised digital classes, and tuitions to support the children in their academics. We organised adolescent health education training to the kids at Sharon Orphanage. Throughout the year, we have reached more than 950 individuals with the project.

We started working at Sundaraiah Colony, Guntur. The area is with people who are economically backward and need educational assistance for their well being and development. We started working with a charity school Prof. MVS Koteswararao Memorial Upper Primary School in the area. We organised children fest – a concept to unleash the hidden talents in students. We also organised tuitions and study sessions to the students in the area within the school to help the students perform well in academics.