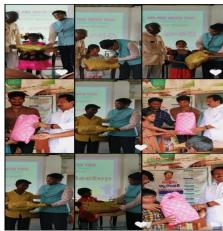

Once the impact of the virus got reduced and everyone started regular life, we have launched one of our biggest achievements, Bhavishya. Bhavishya is the book by We Are with You Charitable Trust and it contains the data of various career opportunities available for students after class 10, the process to reach them, and data of different scholarships available for students at different stages of student life. The book was launched in the presence of Mr. Addanki Sridhar Babu IAS, Mr. Vasireddy Vidhya Sagar, Mr. Jagarlamudi Anjaneyulu, Dr. Eda Samuel Reddy, and other dignitaries. As the second wave of COVID19 raised, we did not get more opportunities to distribute the books at government schools. We are hoping to distribute them once the impact of COVID19 goes down.