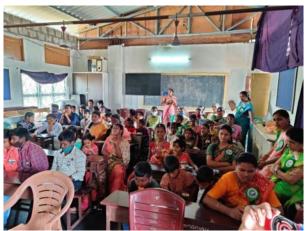

We started working at Sundaraiah Colony, Guntur. The area is with people who are economically backward and need educational assistance for their well being and development. We started working with a charity school Prof. MVS Koteswararao Memorial Upper Primary School in the area. We organised children fest – a concept to unleash the hidden talents in students. We also organised tuitions and study sessions to the students in the area within the school to help the students perform well in academics.

Even though major portion of the year was completely spent in lockdown, our team utilised this as an opportunity and organised several online sessions that benefit student community. Once the lockdown restrictions were lifted, with care we organised events at school to empower students. In this year, we have reached more than 900 students with our activities.